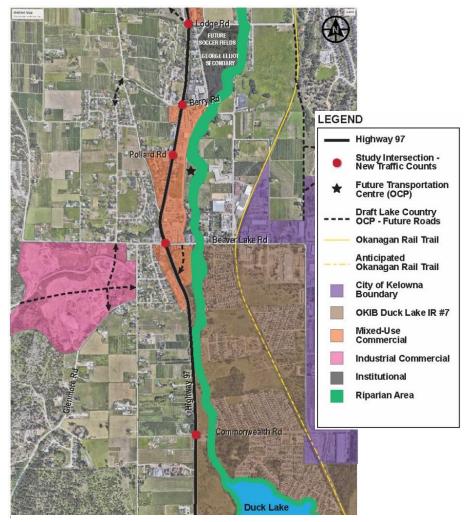

# 1. PROJECT INTRODUCTION

Highway 97 through the Okanagan is an important corridor that connects communities, regional/provincial activity centers, and other provincial highways. The study area of focus is the almost 5 km section of Highway 97 between approximately Duck Lake and Lodge Road (Segment 1221 km 17.56 – 13.18). It is primarily characterized as a 4-lane, divided, arterial highway that transitions between low-speed urban sections of 50 km/h and high-speed rural sections of 90 km/h.

This planning study will recommend a long-term infrastructure improvement strategy for the Duck Lake to Lodge Road section of Highway 97. The plan will include an access strategy, intersection upgrades, access modifications, and supporting frontage/municipal road requirements. Special consideration will be given to the Highway 97 / Glenmore - Beaver Lake Road intersection where a longterm strategy will be identified. This project will be guided through a variety of public engagement opportunities that will occur throughout the project.

Figure 1: Study Area